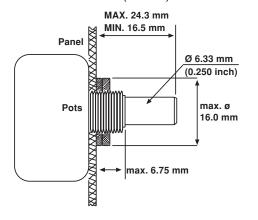

ICAL SPECIFICATIONS |                                                                                                                 |
|--------------------------|-----------------------------------------------------------------------------------------------------------------|
| Readout and Operation    | 21 turns total The number in the window (0 thru 20) indicates the percent of a partial turn of the drive sleeve |
| Brake Lever              | Metal brake operates a high torque system which actuates brake                                                  |

| MARKING             |                                      |
|---------------------|--------------------------------------|
| Unit Identification | Manufacturer's name and model number |

### **DIMENSIONS** in millimeters (inches)





#### **ORDERING INFORMATION**

28

MODEL ACCOMMODATION AND FIXINGS

> **B** = Black anodized M = Metric bore 6mm **BM** = Black Anodized, Metric bore

Example: 28 - 1 - 11

SHAFT DIAMETER

1. 1/4" Dia. shaft - 1 set screw 2. 1/4" Dia. shaft - 2 set screws 3. 1/8" Dia. shaft - 1 set screw 4. 1/8" Dia. shaft - 2 set screws **FINISH** 

11. Clear satin anodized housing, black rotor, white markings 21. Black anodized housing, black

11

rotor, white markings