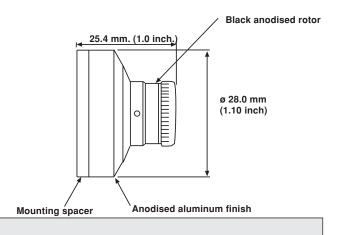

# 28mm Dia Twenty-One Turn Dial

| MECHANICAL SPECIFICATIONS |                                             |
|---------------------------|---------------------------------------------|
| PARAMETER                 |                                             |
| Temperature Range         | - 20 to + 50°C                              |
| Operating Torque          | 0.75 oz/inch maximum                        |
| Weight                    | 23gm                                        |
| Housing                   | Metal housing treated against corrosion     |
| Finish                    | Aluminum anodized                           |
| Bearing                   | Precision ball bearing for uniform movement |

### **DIMENSIONS** in millimeters (inches)