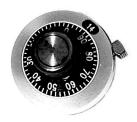

# 28mm Dia Twenty-One Turn Dial

| MECHANICAL SPECIFICATIONS |                                             |
|---------------------------|---------------------------------------------|
| PARAMETER                 |                                             |
| Temperature Range         | - 20 to + 50°C                              |
| Operating Torque          | 0.75 oz/inch maximum                        |
| Weight                    | 23gm                                        |
| Housing                   | Metal housing treated against corrosion     |
| Finish                    | Aluminum anodized                           |
| Bearing                   | Precision ball bearing for uniform movement |

| TECHNICAL SPECIFICATIONS |                                                                                                                 |
|--------------------------|-----------------------------------------------------------------------------------------------------------------|
| Readout and Operation    | 21 turns total The number in the window (0 thru 20) indicates the percent of a partial turn of the drive sleeve |
| Brake Lever              | Metal brake operates a high torque system which actuates brake                                                  |

| MARKING             |                                      |
|---------------------|--------------------------------------|
| Unit Identification | Manufacturer's name and model number |